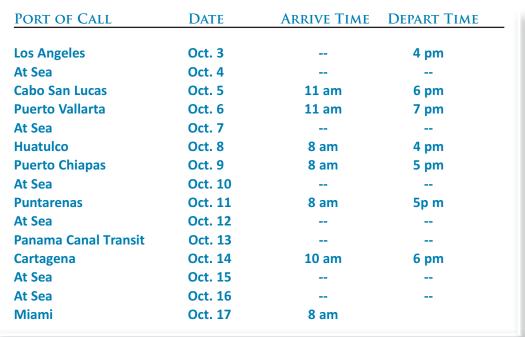

#### Los Angeles, CA October 3

There is an abundance of things to see and do in the Los Angeles area. Check out "Sunset Strip" then head for Malibu. Shop Rodeo Drive, the world's most exclusive shops and boutiques. You'll love L.A. World-class shopping, restaurants, museums and Hollywood. Enjoy exploring the area before your ship departs.

#### At Sea October 4

#### **Cabo San Lucas**

October 5

Sail to Santa Maria Cove and snorkel in the clear, turquoise sea. Scuba dive, surf,

fish, kayak, shop or simply lie in the sun and relax. You'll love the unspoiled beaches on this remote tip of the Baja Peninsula.

#### **Puerto Vallarta**

October 6

subdued than

Acapulco, Puerto Vallarta has retained a good deal of its small village charm along with 26 miles of spectacular beaches along the Banderas Bay. Stroll the cobblestone streets to the Church of Our Lady of Guadalupe. Or peruse the many local wares for sale at the open-air markets.

#### At Sea

October 7

#### Huatulco

October 8

Explore the secret coves and hidden lagoons of Bahia de Huatulco. Huatulco sits at the foothills of the Sierra Madre and Pacific coast are 20 miles of unspoiled beaches. Shop in the town of La Crucesita and the exciting Tangolunda Bay.

#### **Puerto Chiapas**

October 9

Ancient Mayan ruins and lush tropical rainforest are home to the Chiapas region. Situated on the Pacific Coast in Southwestern Mexico, Puerto Chiapas serves as a small fishing and agricultural center. The archaeological museum in nearby Tapachula exhibits artifacts excavated from the region.

#### At Sea October 10

#### **Puntarenas**

October 11

Costa Rica is an eco-friendly blend of beaches, volcanoes and rain forests. Great surfing and beautiful beaches encourage slothfulness in all species. Keep an eye out for Poison Dart Frogs, Howler Monkeys and White Hawks.

#### At Sea October 12

#### **Panama Canal**

October 13

Today your ship sails the Panama Canal via Gatun Lake. Formed by an earthen dam across the Chagres River to keep the water 85 feet above sea level, the water runs downhill to fill the locks. No pumps, no power other than the force of gravity! Fact: It will take about 52 million gallons of water to float your Norwegian Cruise Line ship through the locks.

#### Cartagena

October 14

Go back to the swashbuckling era at the mighty Fort Bocachica. La 0 р Monastery

offers a spectacular view. Once a favored destination of pirates and adventures, Cartagena is now a bustling seaport.

#### At Sea

October 15 & 16

#### Miami, FL

October 17

Enjoy the beautiful beaches and scenery of Miami.

Arrive back at dockside at 8:00am.

| Category | Description         | Price  |  |  |
|----------|---------------------|--------|--|--|
| ID       | Interior Stateroom  | \$798  |  |  |
| IC       | Interior Stateroom  | \$848  |  |  |
| OG       | Oceanview Stateroom | \$1098 |  |  |
| ВВ       | Balcony Stateroom   | \$1698 |  |  |
| BA       | Balcony Stateroom   | \$1748 |  |  |
| S        | Suite               | Call   |  |  |